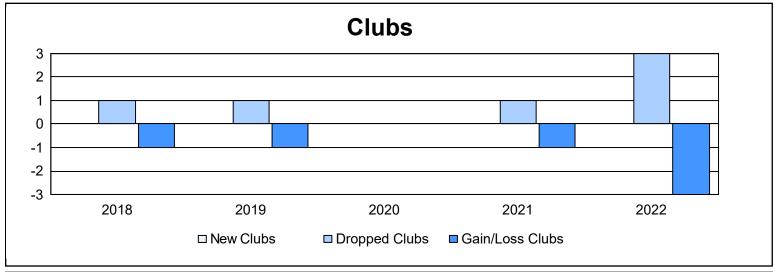

District 201N4 As of June 2022 Cumulative

| Year      | New<br>Clubs | Dropped<br>Clubs | Gain/<br>Loss<br>Clubs | New<br>Members | Charter<br>Members | Reinstate<br>Members | Transfer<br>Members | Total<br>Member<br>Added | Total<br>Members<br>Dropped | Gain/<br>Loss<br>Members |
|-----------|--------------|------------------|------------------------|----------------|--------------------|----------------------|---------------------|--------------------------|-----------------------------|--------------------------|
| 2017-2018 | 0            | 1                | -1                     | 88             | 2                  | 2                    | 14                  | 106                      | 141                         | -35                      |
| 2018-2019 | 0            | 1                | -1                     | 92             | 1                  | 5                    | 11                  | 109                      | 106                         | 3                        |
| 2019-2020 | 0            | 0                | 0                      | 57             | 0                  | 2                    | 5                   | 64                       | 87                          | -23                      |
| 2020-2021 | 0            | 1                | -1                     | 58             | 1                  | 2                    | 3                   | 64                       | 122                         | -58                      |
| 2021-2022 | 0            | 3                | -3                     | 70             | 1                  | 4                    | 7                   | 82                       | 113                         | -31                      |
| Average   | 0            | 1                | -1                     | 73             | 1                  | 3                    | 8                   | 85                       | 114                         | -29                      |